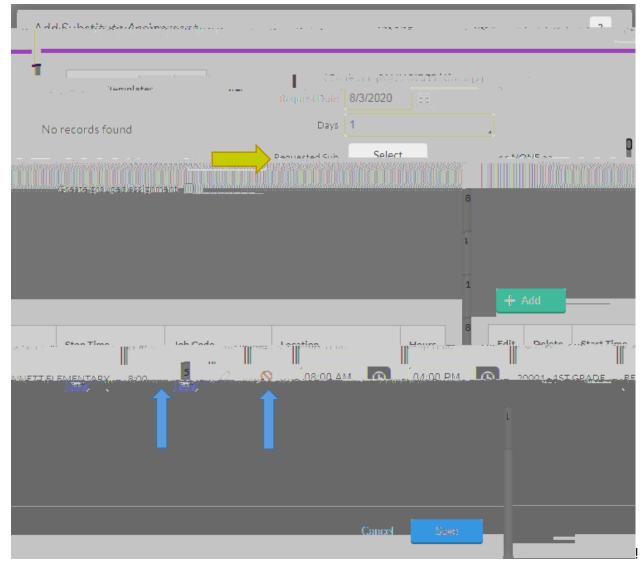

 $Q\$^*!"('!,(N-!\$.!\&U!Q\$^*!O(N-!(!M(.+\&''*\#(.!,*O!Q\$^*!/\$^*\#)!\#\&\%-!+\$!.-V^*-,+b!-'+-.!,-\#-"+d!) )$ 

)
)
)

, \*0!#&, +!/ &##!, O\$/!M. -U-..-)!, \*0,!U&., +!+O-'!(##!\$+O-.!, \*0, d

, -#-"+!(!.-V\*-,+-)!, \*0, +&+\*+-!(')!, (N-4)