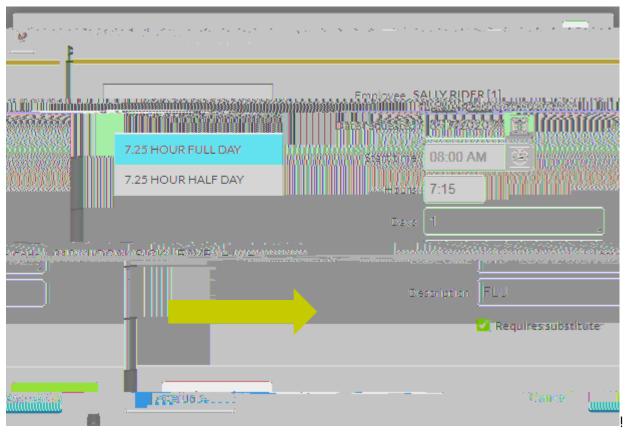

## \$! (\$,)-\$01\$), \$2+\$/(/)

L< -' +-.!-PM#\$Q--!&)! S< #\$R!\$'!+\$!)(,00\$(.)!

ļ

T<

```
L9< "O$$, -!#-(N-!"$) -!

LL<)-,". &M+&$'!P*,+!0-!-'+-.-)!^!)-+(&#!&,!'$+!.-V*&.-)!

LS<
```

''-!, (N-)C('!())!, \*0, +&+\*+-!(,, &R'P-'+!/&##!(MM-(.4))