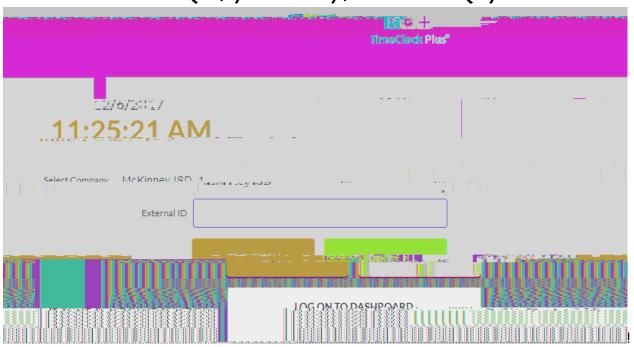

## ! "! #\$%\$&' ()\*" +, -.)\$&' -".\$\$/)

```
"#$"%!&'!(')!$*+!
0 *,-!"#$"%!$.!/-0"#$"%!!!
12234566789:; 2=3>?4@ABCDEAB<=@D6E336FCG=>@=H616-D3>@JCC#@K$A6789:; 6L!
0 *M$'!(..&N(#!(')!)-M(.+*.-!
0 #*'"0!0$*.,!
0 )$"+$.!(MM$&'+P-'+,!$.!('Q!$+0-.!.-(,$'!#-(N&'R!
('Q!+&P-!$N-.!87$T!0$*.,!/&##!(*+$P(+&"(##Q!U#$/!+$!"$PM!+&P-!
#-(N-!.-V*-,+,6(0,-'"-,!/&##!0-!-'+-.-)!&'!+"M!
+&P-!P*,+!0-!(MM.$N-)!0Q!-PM#$Q--!(')!+0-&.!P('(R-.!&'!$.)-.!U$.!+0-!-PM#$Q--!+$!0-!M(&)!
```