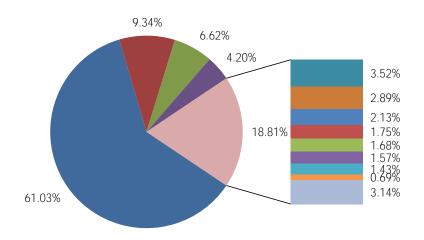

## McKinney ISD Adopted Expense Budgets 2020-21

|                                                                        | General        | Debt Service  | Food Service  |
|------------------------------------------------------------------------|----------------|---------------|---------------|
| Function                                                               | Fund           | Fund          | Fund          |
| Function 11 - Instructional Services                                   | 149,675,706    | \$ -          | \$ -          |
| Function 12 - Inst Resources and Media                                 | 4,290,449      | -             | -             |
| Function 13 - Curriculum & Inst. Staff Development                     | 3,507,818      | -             | -             |
| Function 21 - Instructional Leadership                                 | 4,130,496      | -             | -             |
| Function 23 - School Leadership                                        | 16,234,220     | -             | -             |
| Function 31 - Guidance, Counseling & Evaluation                        | 8,638,254      | -             | -             |
| Function 32 - Social Work Services                                     | 431,118        | -             | -             |
| Function 33 - Health Services                                          | 2,895,162      | -             | -             |
| Function 34 - Transportation Services                                  | 10,303,227     | -             | -             |
| Function 35 - Food Service                                             | -              | -             | 11,569,262    |
| Function 36 - Co-Curricular/Extra-Curricular                           | 7,092,703      | -             | -             |
| Function 41 - General Administration                                   | 5,213,847      | -             | -             |
| Function 51 - Plant Maintenance & Operations                           | 22,918,222     | -             | 314,600       |
| Function 52 - Security & Monitoring Services                           | 2,301,020      | -             | -             |
| Function 53 - Data Processing Services                                 | 3,855,650      | -             | -             |
| Function 61 - Community Services                                       | 234,041        | -             | -             |
| Function 71 - Debt Services                                            | 0              | 72,314,608    | -             |
| Function 81 - Facilities Acquisition & Construction                    | 0              | -             | -             |
| Function 91 - Contracted Instructional Services Between Public Schools | 1,699,794      |               |               |
| Function 95 - Payments to JJAEP Program                                | 150,000        | -             | -             |
| Function 99 - Other Intergovernmental Charges                          | 1,695,139      | -             | -             |
| Grand Total                                                            | \$ 245,266,866 | \$ 72,314,608 | \$ 11,883,862 |

- Function 11 Instructional Services
- Function 51 Plant Maintenance & Operations
- Function 23 School Leadership
- Function 34 Transportation Services
- Function 31 Guidance, Counseling & Evaluation
- Function 36 Co-Curricular/Extra-Curricular
- Function 41 General Administration
- Function 12 I()