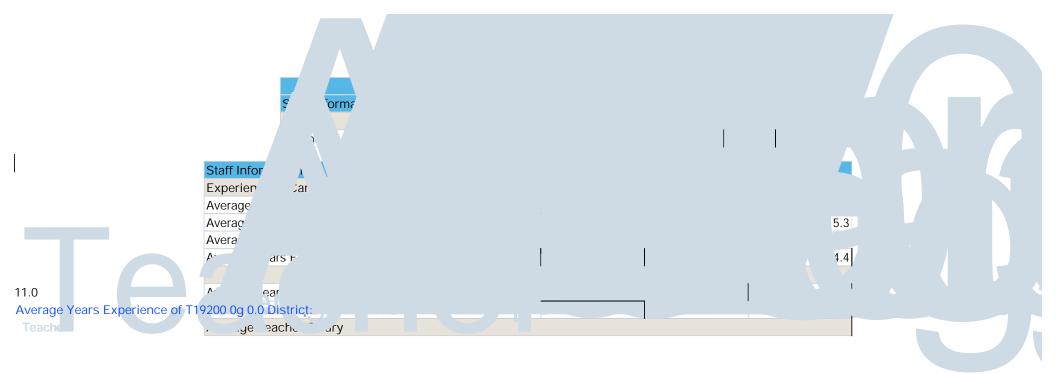

# Texas Education Agency 2022-23 Staff Information (TAPR) C T EDDINS EL (043907113) - MCKINNEY ISD - COLLIN COUNTY

| Total Staff                               | Campus<br>Count/Average<br>49.1 | Percent | District 100.0% |          |                                  |
|-------------------------------------------|---------------------------------|---------|-----------------|----------|----------------------------------|
|                                           | 49.1                            | 100.0%  | 100.0%          | 100.0%   |                                  |
|                                           | 49.1                            | 100.0%  | 100.0%          | 100.0%   |                                  |
| Desferadored Chaff                        |                                 |         |                 |          |                                  |
| Duefe asianal Chaff                       |                                 |         |                 |          |                                  |
| Professional Staff:                       | 40.8                            | 83.0%   | 75.7%           | 64.1%    |                                  |
| Teachers                                  | 30.3                            | 61.6%   | 58.5%           | 48.7%    |                                  |
| Professional Support                      | 8.0                             | 16.3%   | 10.5%           | 10.9%    |                                  |
| Campus Administration (School Leadership) | 2.5                             | 5.1%    | 4.8%            | 3.3%     |                                  |
| Educational Aides:                        | 8.3                             | 17.0%   | 10.9%           | 11.3%    |                                  |
| Librarians and Counselors (Headcount):    |                                 |         |                 |          |                                  |
| Full-time Librarians                      | 1.0                             | n/a     | 22.0            | 4,258.0  |                                  |
| Part-time Librarians                      | 0.0                             | n/a     | 7.0             | 646.0    |                                  |
| Full-time Counselors                      | <b>28.3</b> %1.0                | n/a     |                 | 43,815.0 |                                  |
| Part-time Counselors                      | 0.0                             |         |                 | 1,240.0  |                                  |
|                                           |                                 |         |                 |          |                                  |
| Total Minority Staff:                     | 5.3                             | 10.9%   | 26.8%           | 53.2%    |                                  |
| Teachers by Ethnicity:                    |                                 |         |                 |          |                                  |
| African American                          | 1.0                             | 3.3%    | 7.2%            | 11.8%    |                                  |
| Hispanic                                  | 1.0                             |         | 12.7%           |          |                                  |
| White                                     | 28.3                            |         |                 | 54.9%    |                                  |
| American Indian                           | 0.0                             |         | 0.6%            |          |                                  |
| Asian                                     | 0.0                             |         |                 |          | 」<br>1 J1 j⊉d0 J0 j532.08 490.89 |
|                                           |                                 | 01070   |                 | per per  |                                  |
|                                           |                                 |         |                 |          |                                  |
|                                           |                                 |         |                 |          |                                  |
|                                           |                                 |         |                 |          |                                  |
|                                           |                                 |         |                 |          |                                  |
|                                           |                                 |         |                 |          |                                  |
|                                           |                                 |         |                 |          |                                  |
|                                           |                                 |         |                 |          |                                  |
|                                           |                                 |         |                 |          |                                  |
|                                           |                                 |         |                 |          |                                  |
|                                           |                                 |         |                 |          |                                  |
|                                           |                                 |         |                 |          |                                  |
|                                           |                                 |         |                 |          |                                  |
|                                           |                                 |         |                 |          |                                  |
|                                           |                                 |         |                 |          |                                  |
|                                           |                                 |         |                 |          |                                  |
|                                           |                                 |         |                 |          |                                  |
|                                           |                                 |         |                 |          |                                  |
|                                           |                                 |         |                 |          |                                  |

#### Texas Education Agency 2022-23 Staff Information (TAPR) C T EDDINS EL (043907113) - MCKINNEY ISD - COLLIN COUNTY

- Indicates there is no data for the item.

\* Indicates results are masked due to small numbers.