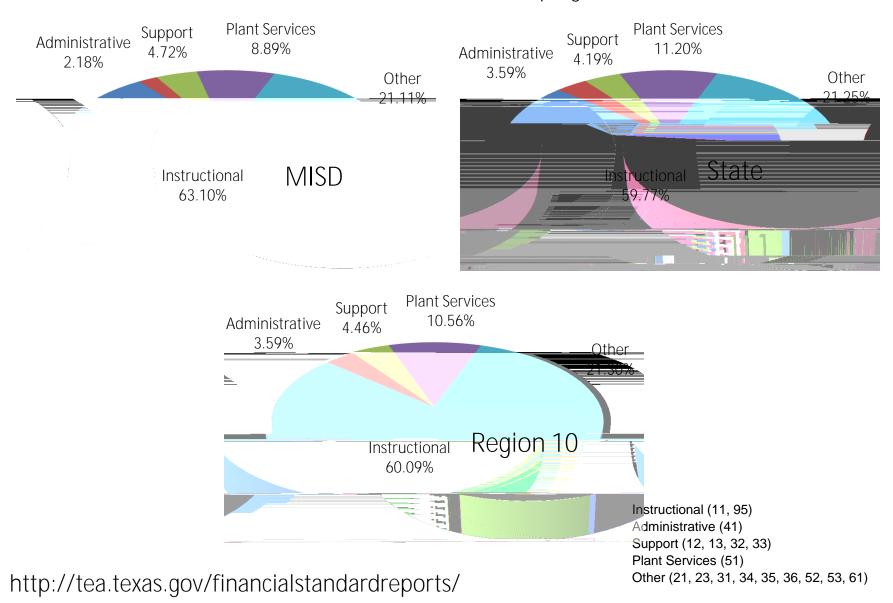

# McKinney ISD

17-18 Budget Historical Comparison 5-16-2017

### 15-16 Actual Financial Data General Fund TEA Functional Groupings





http://tea.texas.gov/financialstandardreports/

Instructional (11, 12, 13, 36, 95) Student Services (31, 32, 33, 34, 35) School Leadership (21, 23) Administrative (41) Other Operating (51, 52, 53, 61)

#### 15-16 Actual Financial Data General Fund TEA Pocket Edition Groupings



## 15-16 Actual Financial Data General Fund TEA FASRG Functional Groupings





Central Administration (41)
District Operations (51, 52, 53, 34, 35)
Other (61)

16-17 Budgeted Financial Data

#### 16-17 Budgeted Financial Data General Fund TEA Pocket Edition Groupings

## 16-17 Budgeted Financial Data General Fund TEA FASRG Functional Groupings