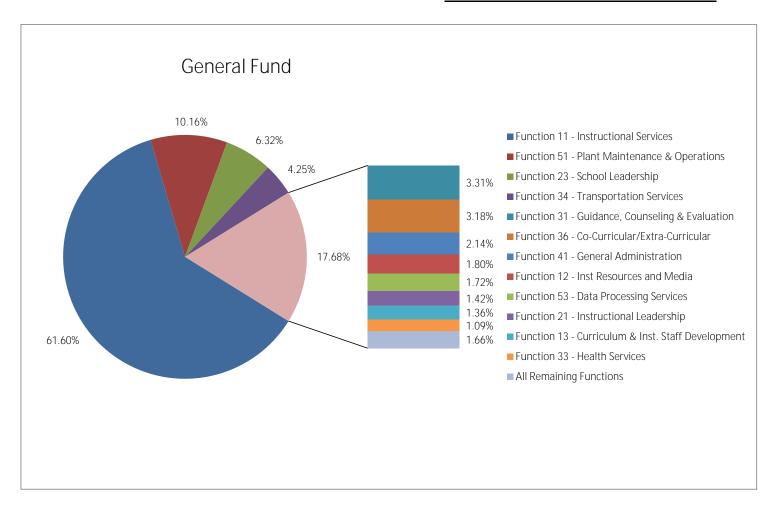

## McKinney ISD Adopted Expense Budget 2014-15

| Function                                                               | General<br>Fund | Debt Service<br>Fund | Food Service<br>Fund |
|------------------------------------------------------------------------|-----------------|----------------------|----------------------|
| Function 11 - Instructional Services                                   | \$121,713,638   | \$ -                 | \$ -                 |
| Function 12 - Inst Resources and Media                                 | 3,551,493       | -                    | -                    |
| Function 13 - Curriculum & Inst. Staff Development                     | 2,683,161       | -                    | -                    |
| Function 21 - Instructional Leadership                                 | 2,799,796       | -                    | -                    |
| Function 23 - School Leadership                                        | 12,488,413      | -                    | -                    |
| Function 31 - Guidance, Counseling & Evaluation                        | 6,534,628       | -                    | -                    |
| Function 32 - Social Work Services                                     | 423,202         | -                    | -                    |
| Function 33 - Health Services                                          | 2,155,658       | -                    | -                    |
| Function 34 - Transportation Services                                  | 8,389,639       | -                    | -                    |
| Function 35 - Food Service                                             | -               | -                    | 9,041,361            |
| Function 36 - Co-Curricular/Extra-Curricular                           | 6,288,979       | -                    | -                    |
| Function 41 - General Administration                                   | 4,227,616       | -                    | -                    |
| Function 51 - Plant Maintenance & Operations                           | 20,077,137      | -                    | 252,322              |
| Function 52 - Security & Monitoring Services                           | 1,075,491       | -                    | -                    |
| Function 53 - Data Processing Services                                 | 3,400,655       | -                    | -                    |
| Function 61 - Community Services                                       | 152,215         | -                    | -                    |
| Function 71 - Debt Services                                            | 0               | 51,312,702           | -                    |
| Function 81 - Facilities Acquisition & Construction                    | 0               | -                    | -                    |
| Function 91 - Contracted Instructional Services Between Public Schools | 435,602         |                      |                      |
| Function 95 - Payments to JJAEP Program                                | 150,000         | -                    | -                    |
| Function 99 - Other Intergovernmental Charges                          | 1,050,000       | -                    | -                    |
| Grand Total                                                            | \$ 197,597,323  | \$ 51,312,702        | \$ 9,293,683         |